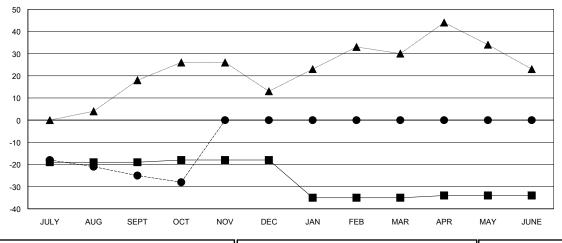

## MONTHLY MEMBERSHIP PROGRESS REPORT

## District 11 A1

Results as of: 10/31/2017





## GOALS AND ACTUAL NEW CLUBS CUMULATIVE



## GOALS AND ACTUAL MEMBERS CUMULATIVE





| DROPPED CLUBS: 0 |    |
|------------------|----|
| DROPPED MEMBERS  |    |
| DECEASED         | 8  |
| CLUB CANCELLED   | 0  |
| OTHER            | 48 |
| TOTAL            | 56 |

| 13 CLUBS OF 38 ADDED 1 OR MORE | GENDER DIST                            | RIBUTION                     |
|--------------------------------|----------------------------------------|------------------------------|
| NEW MEMBERS                    | MALE<br>FEMALE                         | 593 (66.04%)<br>305 (33.96%) |
|                                | Women Percentage Fiscal Year Goal: 34% |                              |

CLICK HERE FOR CUMULATIVE
MEMBERSHIP DATA

TOTAL FAMILY UNIT MEMBERS 169

FAMILY MEMBERS PAYING HALF 89

DUES