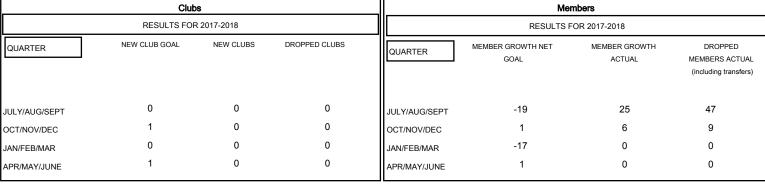

## MONTHLY MEMBERSHIP PROGRESS REPORT

## District 11 A1

Results as of: 10/31/2017





## GOALS AND ACTUAL NEW CLUBS CUMULATIVE



## GOALS AND ACTUAL MEMBERS CUMULATIVE





| DROPPED CLUBS: 0 |    |
|------------------|----|
| DROPPED MEMBERS  |    |
| DECEASED         | 8  |
| CLUB CANCELLED   | 0  |
| OTHER            | 48 |
| TOTAL            | 56 |

| 13 CLUBS OF 38 ADDED 1 OR MORE | GENDER DIST                            | RIBUTION                     |
|--------------------------------|----------------------------------------|------------------------------|
| NEW MEMBERS                    | MALE<br>FEMALE                         | 593 (66.04%)<br>305 (33.96%) |
|                                | Women Percentage Fiscal Year Goal: 34% |                              |

CLICK HERE FOR CUMULATIVE
MEMBERSHIP DATA

TOTAL FAMILY UNIT MEMBERS 169

FAMILY MEMBERS PAYING HA